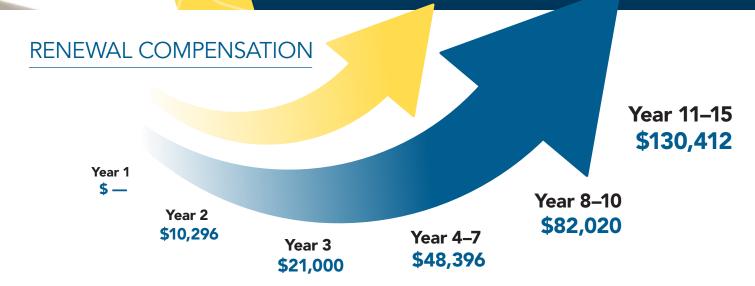

#### Agent Career Path

|                                 | Year 1   | Year 2   | Year 3   | Year 4–7  | Year 8–10 | Year 11–15 |
|---------------------------------|----------|----------|----------|-----------|-----------|------------|
| Total Compensation              | \$63,839 | \$71,986 | \$92,587 | \$124,004 | \$241,838 | \$407,202  |
| Total First<br>Year Commission* | \$46,800 | \$49,041 | \$60,067 | \$75,185  | \$141,199 | \$237,359  |
| World's Greatest Bonus*         | \$17,039 | \$18,145 | \$22,225 | \$27,819  | \$52,244  | \$87,823   |
| Renewal Commission**            | \$ —     | \$4,800  | \$10,296 | \$21,000  | \$48,396  | \$82,020   |

#### Senior Management Career Path

|                                 | Year 1   | Year 2    | Year 3    | Year 4-7  | Year 8-10 | Year 11–15 |
|---------------------------------|----------|-----------|-----------|-----------|-----------|------------|
| Total Compensation              | \$91,504 | \$109,524 | \$157,426 | \$209,899 | \$388,331 | \$653,548  |
| Total First<br>Year Commission* | \$46,800 | \$49,041  | \$72,198  | \$74,523  | \$154,306 | \$273,665  |
| Leadership Bonuses*             | \$27,665 | \$32,042  | \$50,619  | \$76,773  | \$144,349 | \$243,730  |
| World's Greatest Bonus*         | \$17,039 | \$18,145  | \$13,609  | \$10,207  | \$7,655   | \$5,741    |
| Renewal Commission**            | \$—      | \$10,296  | \$21,000  | \$48,396  | \$82,020  | \$130,412  |

### OPPORTUNITY TO... BUILD FOR YOUR FUTURE

Your sales add up and over time, and can create a revenue stream of thousands of dollars each month before other new sales ever occur. You are fully vested in only 10 years to receive lifetime renewal income as long as premiums continue to be paid on the policies you've sold.